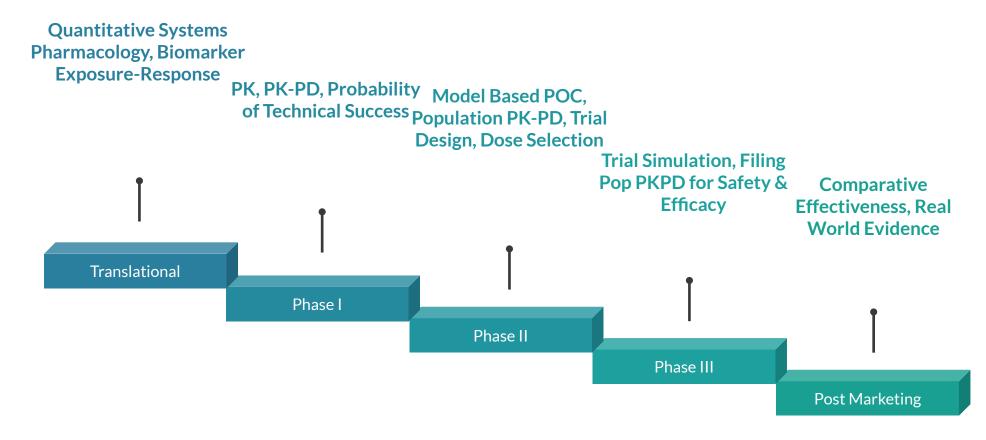

#### **Biomedical Decision Informatics**

Bringing a quantitative approach to drug development

Off-The-Shelf Disease Area Platform Content: Disease Progression, Quantitative Systems Pharmacology, Competitor Model-Based Meta-Analysis, Trial Simulation Tools