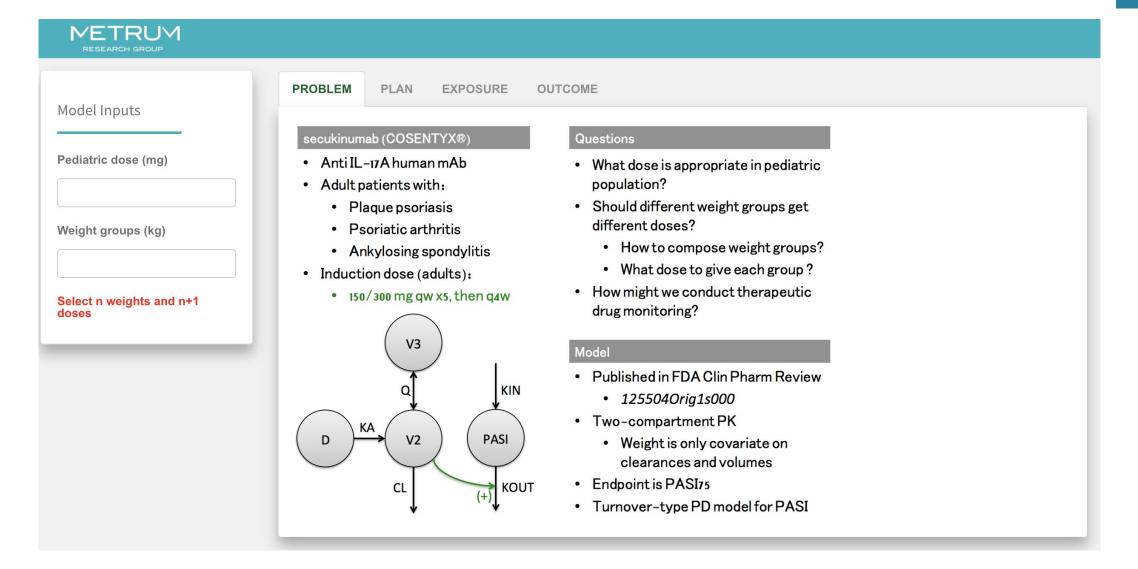

# A Typical Scenario - All Open Source

- Cosentyx® (Secukinumab)
- human IgG1 monoclonal antibody
- interleukin-17A antagonist
- 150 or 300 mg injection approved in adults
  - moderate to severe plaque psoriasis in patients who are candidates for systemic therapy or phototherapy
  - psoriatic arthritis
  - ankylosing spondylitis
- Potential treatment in pediatric population