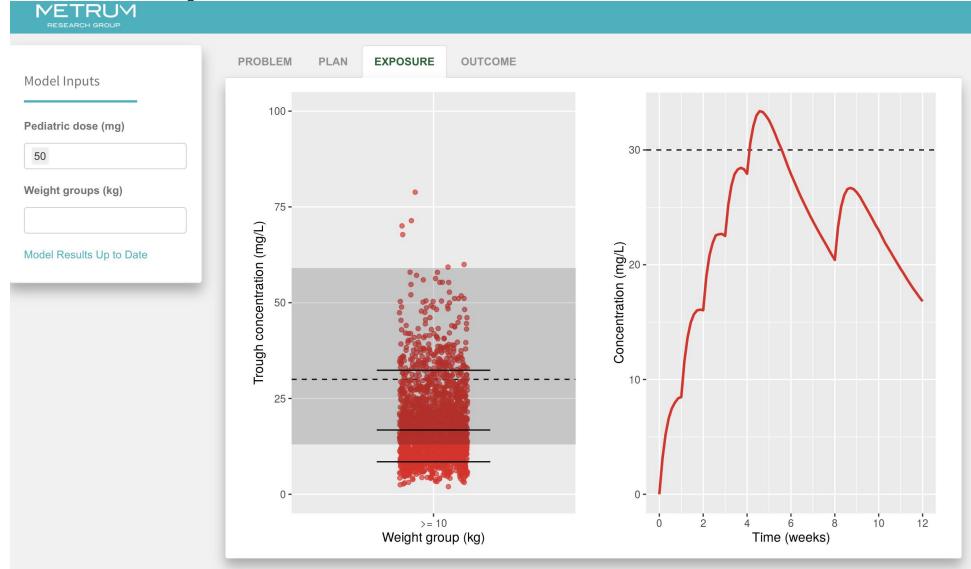

ntitative approach to drug development



Off-The-Shelf Disease Area Platform Content: Disease Progression, Quantitative Systems Pharmacology, Competitor Model-Based Meta-Analysis, Trial Simulation Tools



### **Pediatric Drug Development Questions**

What dose? Regulatory Expectations What formulation? What endpoints? What age? When? How many? Other considerations?

RESEARCH GROUP



# A Typical Scenario - All Open Source

- Cosentyx® (Secukinumab)
- human IgG1 monoclonal antibody
- interleukin-17A antagonist
- 150 or 300 mg injection approved in adults
  - moderate to severe plaque psoriasis in patients who are candidates for systemic therapy or phototherapy
  - psoriatic arthritis
  - ankylosing spondylitis
- Potential treatment in pediatric population









# Simulation: Exposure





### **Simulation: Outcome**





# Simulation: Exposure





#### Simulation: Outcome





- Integration of tools
- Interactive simulation for decision makers
- Support for regulatory interactions
- Exploration of pediatric dosing rules







## References

- Pediatric Study Plan (FDA)
  - https://www.fda.gov/regulatory-information/search-fda-guidance-documents/pediatric-study
    -plans-content-and-process-submitting-initial-pediatric-study-plans-and-amended
- Pediatric Investigation Plan (EMA)
  - https://www.ema.europa.eu/en/human-regulatory/research-development/paediatric-medici nes/paediatric-investigation-plans
- Shiny app
  - https://metrumrg.shinyapps.io/mrgsolve-demo-acop7/
- mrgsolve
  - https://mrgsolve.github.io/
- Lee et.al., Effect of Body Weight on Risk-Benefit and Dosi