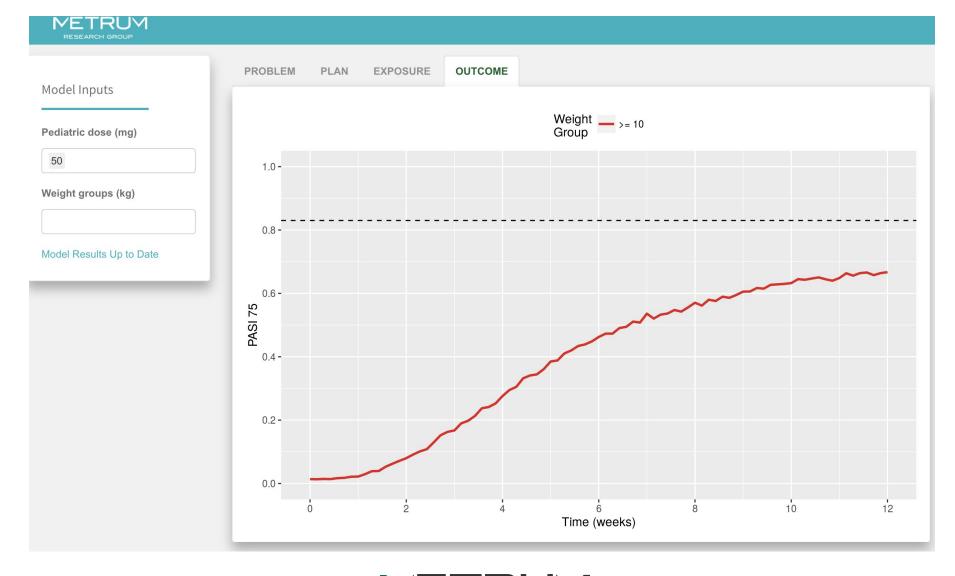

### **Simulation: Outcome**

#### Simulation: Outcome

- Integration of tools
- Interactive simulation for decision makers
- Support for regulatory interactions
- Exploration of pediatric dosing rules