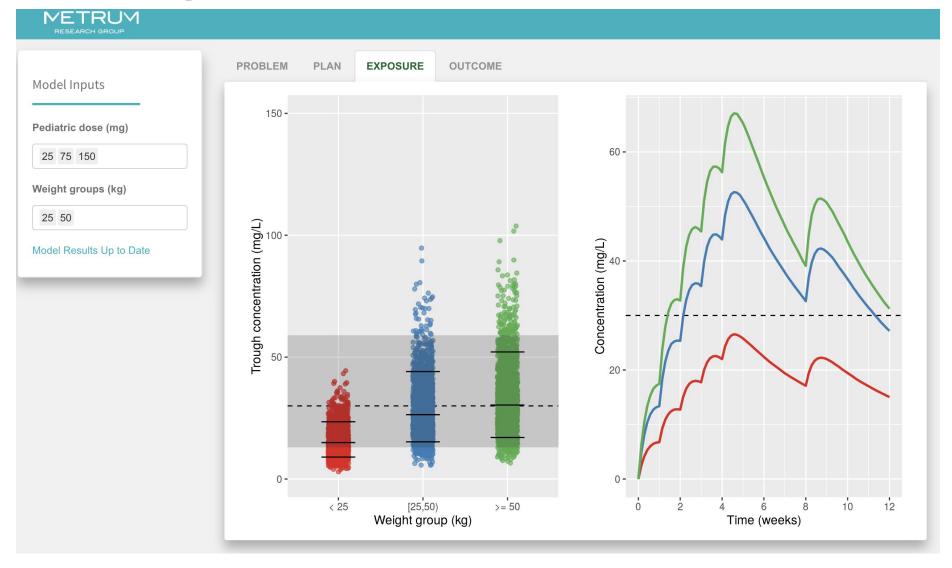

se Area Platform Content: Disease Progression, Quantitative Systems Pharmacology, Competitor Model-Based Meta-Analysis, Trial Simulation Tools



### **Pediatric Drug Development Questions**

What dose? Regulatory Expectations What formulation? What endpoints? What age? When? How many? Other considerations?

RESEARCH GROUP



# A Typical Scenario - All Open Source

- Cosentyx® (Secukinumab)
- human IgG1 monoclonal antibody
- interleukin-17A antagonist
- 150 or 300 mg injection approved in adults
  - moderate to severe plaque psoriasis in patients who are candidates for systemic therapy or phototherapy
  - psoriatic arthritis
  - ankylosing spondylitis
- Potential treatment in pediatric population









# Simulation: Exposure





### **Simulation: Outcome**





# Simulation: Exposure





#### Simulation: Outcome





- Integration of tools
- Interactive simulation for decision makers
- Support for regulatory interactions
- Exploration of pediatric dosing rules







## References

- Pediatric Study Plan (FDA)
  - https://www.fda.gov/regulatory-information/search-fda-guidance-documents/pediatric-study
    -plans-content-and-process-submitting-initial-pediatric-study-plans-and-amended
- Pediatric Investigation Plan (EMA)
  - https://www.ema.europa.eu/en/human-regulatory/research-development/paediatric-medici nes/paediatric-investigation-plans
- Shiny app
  - https://metrumrg.shinyapps.io/mrgsolve-demo-acop7/
- mrgsolve
  - https://mrgsolve.github.io/
- Lee et.al., Effect of Body Weight on Risk-Benefit and Dosing Regimen Recommendation of Secukinumab for the Treatment of