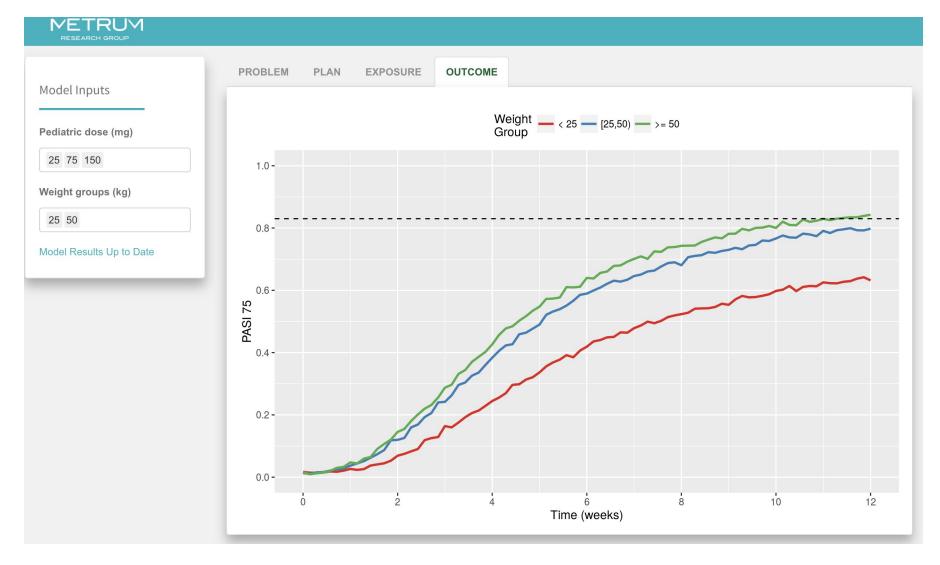

### **Simulation: Outcome**

#### Simulation: Outcome

- Integration of tools
- Interactive simulation for decision makers
- Support for regulatory interactions
- Exploration of pediatric dosing rules